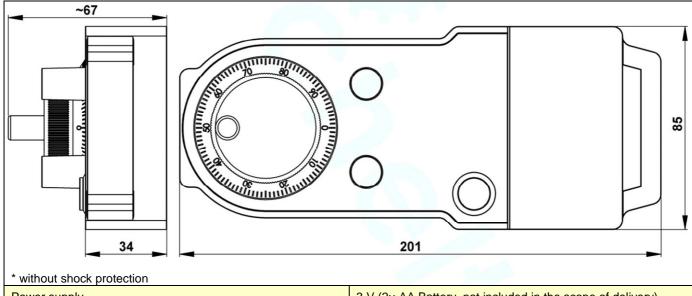

#### **Technical Data**

| mareat erreat protection   |                                                            |
|----------------------------|------------------------------------------------------------|
| Power supply               | 3 V (2x AA Battery, not included in the scope of delivery) |
| Frequency range            | 433,05 – 434,79 MHz (ISM)                                  |
| Modulation type            | FSK                                                        |
| Operating bandwidth        | 113,04 kHz                                                 |
| Maximum transmitting power | 10 dBm                                                     |
| IP class                   | 40                                                         |
| Range                      | ca. 25 m with line of sight                                |