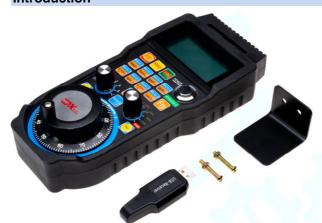

#### Introduction

The wireless handwheel for CNC machines offers a modern and practical solution for controlling your machines. It has been developed to ensure precise and efficient operation without the need for disturbing cable connections. Whether you are an experienced user or a newcomer, this handwheel enables intuitive and flexible control of your CNC machine.

### Scope of delivery

- Wireless Handwheel WHB04B-6
- USB-Dongle WHB04B-6
- Shock protection for WHB04B-6
- Rotary Knob incl. fastening screw WHB04B-6
- Bracket incl. 2 Screws, M4x20 and Nuts